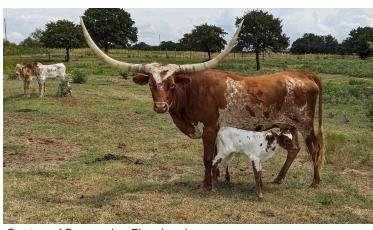

## Paintbrush Cowgirl CPL

Date of Birth: 08/09/2015

Sale Price:

Breeder: Commanders Place Longhorns Commanders Place Longhorns Owner:

Maternal line traces back to Tari Graves (Great Grand Dam) via Tari's Transition. Sired by our LWC winning bull First Command CPL. Medium sized frame, always out produces herself.

46.5000 on 04/26/2018 TTT:

FIRST COMMAND CPL

Paintbrush Cowgirl CPL

Courtesy of Commanders Place Longhorns

Top Caliber