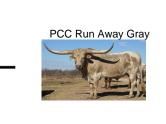

## Pale Rider CPL

inches TTT at only 4 years old.

Date of Birth: Registration 1: Breeder: Owner: 01/24/2024 BI108796 Commanders Place Longhorns Kevin and Jodi Bryant

Check out this handsome guys color! Very unique diluted brindle. First show out and already a money winner. Watch for him in the Futurity pen 2025. Sired by PCC Run

Away Gray and dam is out of the Bob Loomis program. Pale Riders maternal half brother measured over 98

Courtesy of Humberto Nobre

PCC FRONT RUNNER

WF DUMPLING

EXPEDITE

PCC FLYING SPARKLES