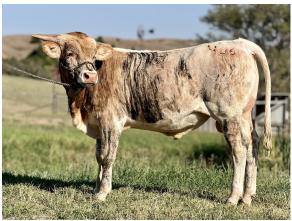

## Pale Rider CPL

inches TTT at only 4 years old.

Date of Birth: Registration 1: Breeder: Owner: 01/24/2024 BI108796 Commanders Place Longhorns Kevin and Jodi Bryant

Check out this handsome guys color! Very unique diluted brindle. First show out and already a money winner. Watch for him in the Futurity pen 2025. Sired by PCC Run

Away Gray and dam is out of the Bob Loomis program. Pale Riders maternal half brother measured over 98

Courtesy of Humberto Nobre

PCC FRONT RUNNER

WF DUMPLING

EXPEDITE

PCC FLYING SPARKLES