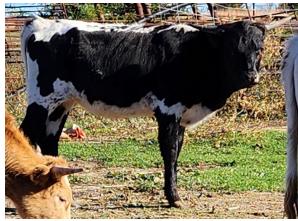

| Nashville Cowgirl CPL |            |
|-----------------------|------------|
| Date of Birth:        | 01/23/2024 |
| Sale Price:           | \$3,000.00 |

Courtesy of Commanders Place Longhorns

PCC RIM ROCK PCC FRONT RUNNER PCC FLYING SPARKLES PCC Run Away Gray WF DUMPLING **PPF Gun Flower Cowboy Catchit Chex GENERAL LEE TEXA 167** SHAMROCK 2SPOT VAN HORNE Memphis Cowgirl CPL FIRST COMMAND CPL Cadillac Sue Cowgirl CPL

PCC Run Away Gray daughter with Grand Dams of WF Dumpling and Cadillac Cowgirl CPL. Strong Black and White pedigree from some of our best maternal lines.

Nashville Cowgirl CPL

http://www.hiredhandsoftware.com