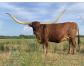

## M.C. SUPER REX

Max's Red Rose

WIREGRASS LAURA

## KC JUST RESPECT

Medicine Hat (96" TTT). An exceptional pedigree of animals that include 15 or more 80" TTT animals, 3 of which are 90"+ and 3 are 100"+. A welcome addition to our herd. COWBOY TUFF CHEX 32.7500 on 04/12/2024 Cowboy Ruff Rex's Red Rose Pacific Kisses HELM'S ACE Pacific Candy Cane Pacific Medicine Hat