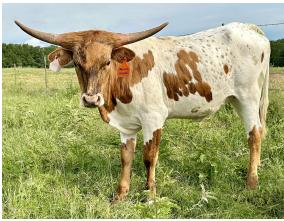

## **Pacific Kisses**

| Date of Birth:  | 03/21/2023                    |
|-----------------|-------------------------------|
| Registration 1: | CI346000                      |
| Breeder:        | Fairlea Longhorn Ranches, LLC |
| Owner:          | Commanders Place Longhorns    |

Grand Dams are Rex's Red Rose (105" TTT) and Pacific

Courtesy of Fairlea Longhorns

COWBOY CHEX

**BL RIO CATCHIT** 

## KC JUST RESPECT

Medicine Hat (96" TTT). An exceptional pedigree of animals that include 15 or more 80" TTT animals, 3 of which are 90"+ and 3 are 100"+. A welcome addition to our herd. COWBOY TUFF CHEX 32.7500 on 04/12/2024 Cowboy Ruff Rex's Red Rose Pacific Kisses HELM'S ACE Pacific Candy Cane Pacific Medicine Hat