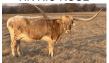

## **Black Magic Cowgirl CPL**

Date of Birth: 05/23/2022 Registration 1: Pending Sale Price: \$2,000.00

Black and white lineback. 20-80"+ TTT animals in her pedigree. Maternal line goes back to Jamoca and a full sister to Jamakizm (RRR Jamoc-izm). Sired by PCC Run Away Gray. Dam is a daughter of Houdini. Loads of potential here. Exposed to Bob Lee BCR 934 from 7/22/2024. Bob Lee is a 2 time HSC Champion (Swagger BCB X HR Slam's Rose).