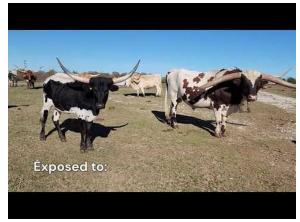

## **Black Magic Cowgirl CPL**

Date of Birth: 05/23/2022 Registration 1: Pending Sale Price: \$2,000.00

Black and white lineback. 20-80"+ TTT animals in her pedigree. Maternal line goes back to Jamoca and a full sister to Jamakizm (RRR Jamoc-izm). Sired by PCC Run Away Gray. Dam is a daughter of Houdini. Loads of potential here. Exposed to Bob Lee BCR 934 from 7/22/2024. Bob Lee is a 2 time HSC Champion (Swagger BCB X HR Slam's Rose).