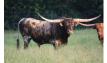

## **Black Magic Cowgirl CPL**

Date of Birth: 05/23/2022 Registration 1: Pending Sale Price: \$2,000.00

Black and white lineback. 20-80"+ TTT animals in her pedigree. Maternal line goes back to Jamoca and a full sister to Jamakizm (RRR Jamoc-izm). Sired by PCC Run Away Gray. Dam is a daughter of Houdini. Loads of potential here. Exposed to Bob Lee BCR 934 from 7/22/2024. Bob Lee is a 2 time HSC Champion (Swagger BCB X HR Slam's Rose).