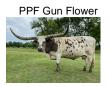

## **Black Magic Cowgirl CPL**

Date of Birth: 05/23/2022 Registration 1: Pending Sale Price: \$2,000.00

Black and white lineback. 20-80"+ TTT animals in her pedigree. Maternal line goes back to Jamoca and a full sister to Jamakizm (RRR Jamoc-izm). Sired by PCC Run Away Gray. Dam is a daughter of Houdini. Loads of potential here. Exposed to Bob Lee BCR 934 from 7/22/2024. Bob Lee is a 2 time HSC Champion (Swagger BCB X HR Slam's Rose).