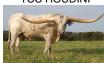

## **Black Magic Cowgirl CPL**

Date of Birth: 05/23/2022 Registration 1: Pending Sale Price: \$2,000.00

Black and white lineback. 20-80"+ TTT animals in her pedigree. Maternal line goes back to Jamoca and a full sister to Jamakizm (RRR Jamoc-izm). Sired by PCC Run Away Gray. Dam is a daughter of Houdini. Loads of potential here. Exposed to Bob Lee BCR 934 from 7/22/2024. Bob Lee is a 2 time HSC Champion (Swagger BCB X HR Slam's Rose).



Courtesy of Commanders Place Longhorns

PCC FRONT RUNNER



PCC RIM ROCK



PCC FLYING SPARKLES



PCC Run Away Gray



WF DUMPLING



WIREGRASS GUNS A SMOKIN





Black Magic Cowgirl CPL



TCC HOUDINI



703 RHF SHARP SHOOTER



HR RIO ROSE





RFR MISS JAMMIN' RIO



## JP RIO GRANDE



RRR JAMOCA-IZM





http://www.hiredhandsoftware.com