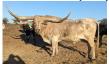

## **Black Magic Cowgirl CPL**

Date of Birth: 05/23/2022 Registration 1: Pending Sale Price: \$2,000.00

Black and white lineback. 20-80"+ TTT animals in her pedigree. Maternal line goes back to Jamoca and a full sister to Jamakizm (RRR Jamoc-izm). Sired by PCC Run Away Gray. Dam is a daughter of Houdini. Loads of potential here. Exposed to Bob Lee BCR 934 from 7/22/2024. Bob Lee is a 2 time HSC Champion (Swagger BCB X HR Slam's Rose).