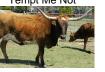

| Fried Pie Cowgirl CPL |            |
|-----------------------|------------|
| Date of Birth:        | 02/20/2022 |
| Registration 1:       | Pending    |

Courtesy of Commanders Place Longhorns

Fancy black and white cutie pie! Sired by PCC Run Away Gray. Maternal line traced back to breed legend Dougherty 698. Dam is a Hunts Commands Respect PCC RIM ROCK daughter out of a Temptations The Ace daughter. An Exceptional animal. PCC FRONT RUNNER PCC FLYING SPARKLES WIREGRASS GUNS A SMOKIN PCC Run Away Gray WF DUMPLING **PPF Gun Flower** Fried Pie Cowgirl CPL HUNTS EMPEROR HUNTS COMMAND RESPECT MISS RODEO AMERICA Tempting Pi Cowgirl CPL TEMPTATION'S THE ACE Tempt Me Not M