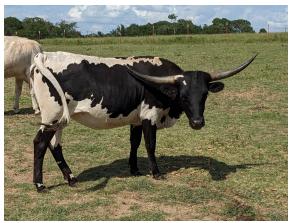

| Fried Pie Cowgirl CPL |            |
|-----------------------|------------|
| Date of Birth:        | 02/20/2022 |
| Registration 1:       | Pending    |

Courtesy of Commanders Place Longhorns

Fancy black and white cutie pie! Sired by PCC Run Away Gray. Maternal line traced back to breed legend Dougherty 698. Dam is a Hunts Commands Respect PCC RIM ROCK daughter out of a Temptations The Ace daughter. An Exceptional animal. PCC FRONT RUNNER PCC FLYING SPARKLES WIREGRASS GUNS A SMOKIN PCC Run Away Gray WF DUMPLING **PPF Gun Flower** Fried Pie Cowgirl CPL HUNTS EMPEROR HUNTS COMMAND RESPECT MISS RODEO AMERICA Tempting Pi Cowgirl CPL TEMPTATION'S THE ACE Tempt Me Not M