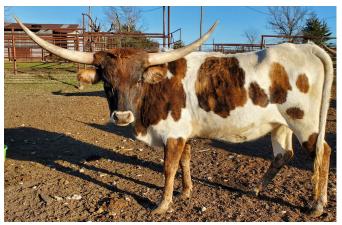

| Last Mango In Paris CPL |            |
|-------------------------|------------|
| Date of Birth:          | 01/01/2022 |
| Sale Price:             | \$         |

Courtesy of Commanders Place Longhorns

Time Line

A daughter of Futurity specialist The Flying Ace. Big bodied, framy heifer with 15 or more 80"+ TTT animals in her pedigree which includes great cows like; KC Hersheys Kiss, Dragon Pearl, RRR Miss Mountain Z and Field of Pearls.