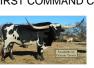

## Kapiolani Cowgirl CPL

Date of Birth: 05/01/2020

Breeder: Commanders Place Longhorns Commanders Place Longhorns Owner:

A 2021 and 2022 Double Horn Showcase Champion. Thick boned, dark gold dappled lineback with substantial angled back horns. She is out of one of our favorite cows, from of our best producing cow families. 13-80"+ TTT animals in her pedigree, including a clone of Rutledge's Miss Sue. Her sire is leading horn producer of grulla and dilute calves.

**Total Horn:** 101.0000 on 10/03/2024 TTT: 85.0000 on 12/31/2024 Weight: 1112.0000 on 10/03/2024 Composite: 185.1875 on 10/03/2024

Kapiolani Cowgirl CPL

Cadillac Sue Cowgirl CPL

Courtesy of Commanders Place Longhorns