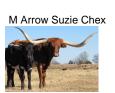

## Kapiolani Cowgirl CPL

Date of Birth: 05/01/2020

Breeder: Commanders Place Longhorns Commanders Place Longhorns Owner:

A 2021 and 2022 Double Horn Showcase Champion. Thick boned, dark gold dappled lineback with substantial angled back horns. She is out of one of our favorite cows, from of our best producing cow families. 13-80"+ TTT animals in her pedigree, including a clone of Rutledge's Miss Sue. Her sire is leading horn producer of grulla and dilute calves.

**Total Horn:** 101.0000 on 10/03/2024 TTT: 85.0000 on 12/31/2024 Weight: 1112.0000 on 10/03/2024 Composite: 185.1875 on 10/03/2024

Kapiolani Cowgirl CPL

Cadillac Sue Cowgirl CPL

Courtesy of Commanders Place Longhorns