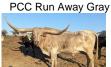

## Kapiolani Cowgirl CPL

Date of Birth: 05/01/2020

Breeder: Commanders Place Longhorns Commanders Place Longhorns Owner:

A 2021 and 2022 Double Horn Showcase Champion. Thick boned, dark gold dappled lineback with substantial angled back horns. She is out of one of our favorite cows, from of our best producing cow families. 13-80"+ TTT animals in her pedigree, including a clone of Rutledge's Miss Sue. Her sire is leading horn producer of grulla and dilute calves.

**Total Horn:** 101.0000 on 10/03/2024 TTT: 85.0000 on 12/31/2024 Weight: 1112.0000 on 10/03/2024 Composite: 185.1875 on 10/03/2024

Kapiolani Cowgirl CPL

Cadillac Sue Cowgirl CPL

Courtesy of Commanders Place Longhorns