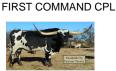

## Kapiolani Cowgirl CPL

Date of Birth: 05/01/2020

Breeder: Commanders Place Longhorns Commanders Place Longhorns Owner:

A 2021 and 2022 Double Horn Showcase Champion. Thick boned, dark gold dappled lineback with substantial angled back horns. She is out of one of our favorite cows, from of our best producing cow families. 13-80"+ TTT animals in her pedigree, including a clone of Rutledge's Miss Sue. Her sire is leading horn producer of grulla and dilute calves.

**Total Horn:** 101.0000 on 10/03/2024 TTT: 85.0000 on 12/31/2024 Weight: 1112.0000 on 10/03/2024 Composite: 185.1875 on 10/03/2024

Kapiolani Cowgirl CPL

Cadillac Sue Cowgirl CPL

Courtesy of Commanders Place Longhorns